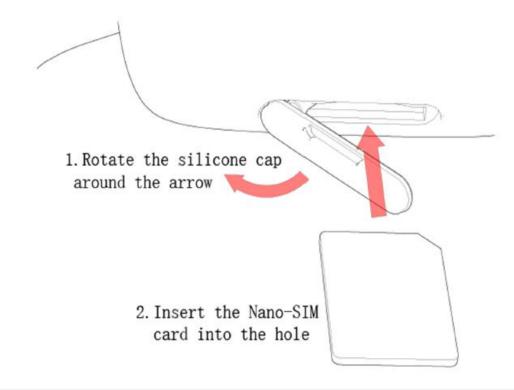

bytes. (such as heart rate, blood pressure, SPO2, heart rate variability, and proprietary parameters such as motion benchmarks). It Formally stores all the data and use our platform to track the situation of individual users.



### **Health Monitoring System Constructured**





### What is Health Monitoring System about?

An opportunity of early intervention

Aid for independent living

More than home nursing system



### What is Health Monitoring System about?





### MAIN FEATURES OF PRODUCTS



#### Features of long term remote care & chronic care management





#### **Sensor Watch -- Main Features**

Automatic monitoring(no need to operate anything)

Rothman Index inside Key Algorithm Analysis









Secure

Easy

Reliable

Peace of mind

Video calling





### Insert SIM Card





### Watch video chat

#### Warm greetings

The watch can directly video chat, just press the answer button, you can video chat, you can observe the family the state of life and health at any time, let the family feel you around at any time.

The watch can directly video chat, just press the answer button, you can video chat, you can observe the family's living conditions and health status at any time, let the family feel at your side at any time.







# **Intelligent Voice Interaction**

# **Instant Information Communication**





### **Summary**









## **BRAND STORY**



One of the founders of Minttihealth has more than 20 years of working experience in medical equipment and health solution. As a provincial agent in China of both Philips Healthcare and Siemens Medical, and as