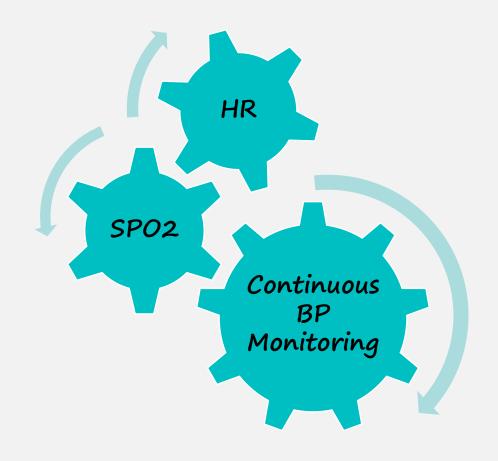

#### PRODUCT PRESENTATION

Health Monitoring System is based on a completely different concept from others. It has a complete software system on the mainframe, and controls the watch from cloud, deciding when to run the sensor of the watch and how long it will run. There are almost unlimited memory resources to collect and analyze the raw data of its sensors, extracting a wide variety of medical health parameters in bytes. (such as heart rate, blood pressure, SPO2, heart rate variability, and proprietary parameters such as motion benchmarks). It Formally stores all the data and use our platform to track the situation of individual users.

#### Features of long term remote care & chronic care management