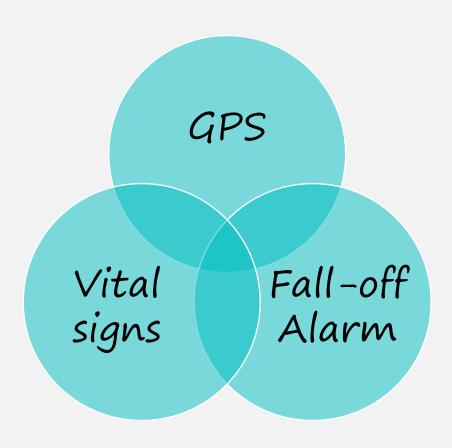

### What is Health Monitoring System about?

An opportunity of early intervention

Aid for independent living

More than home nursing system

### What is Health Monitoring System about?