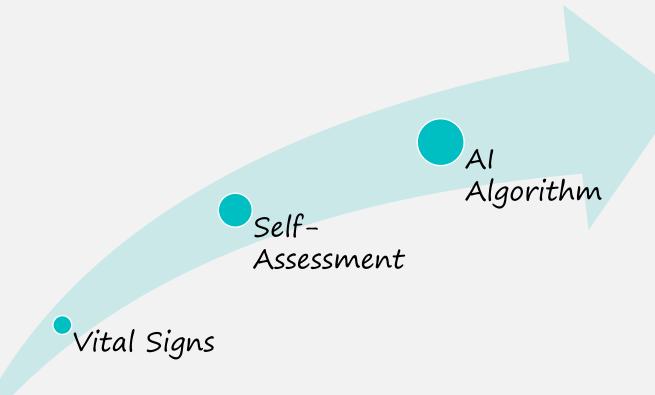

#### PRODUCT PRESENTATION

Health Monitoring System is based on a completely different concept from others. It has a complete software system on the mainframe, and controls the watch from cloud, deciding when to run the sensor of the watch and how long it will run. There are almost unlimited memory resources to collect and analyze the raw data of its sensors, extracting a wide variety of medical health parameters in bytes. (such as heart rate, blood pressure, SPO2, heart rate variability, and proprietary parameters such as motion benchmarks). It Formally stores all the data and use our platform to track the situation of individual users.

#### **Sensor Watch -- Main Features**

Automatic monitoring(no need to operate anything)

Rothman Index inside Key Algorithm Analysis

Secure

Easy

Reliable

Peace of mind

Video calling