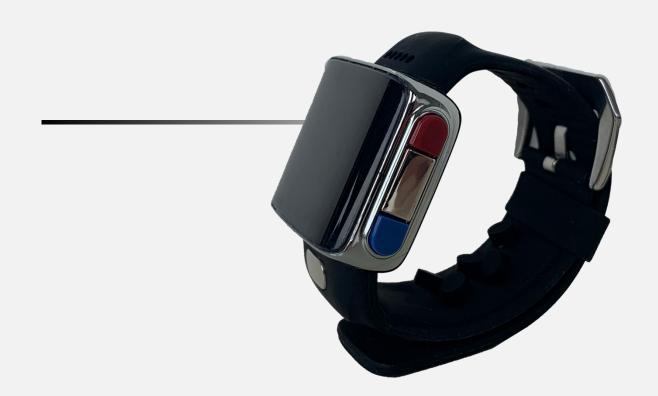

#### **Sensor Watch -- Main Features**

Automatic monitoring(no need to operate anything)

Rothman Index inside Key Algorithm Analysis

Secure

Easy

Reliable

Peace of mind

Video calling