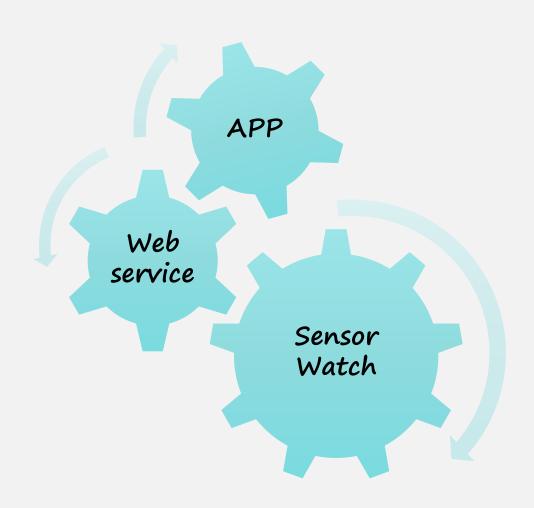

#### PRODUCT PRESENTATION

Health Monitoring System is based on a completely different concept from others. It has a complete software system on the mainframe, and controls the watch from cloud, deciding when to run the sensor of the watch and how long it will run. There are almost unlimited memory resources to collect and analyze the raw data of its sensors, extracting a wide variety of medical health parameters in bytes. (such as heart rate, blood pressure, SPO2, heart rate variability, and proprietary parameters such as motion benchmarks). It Formally stores all the data and use our platform to track the situation of individual users.